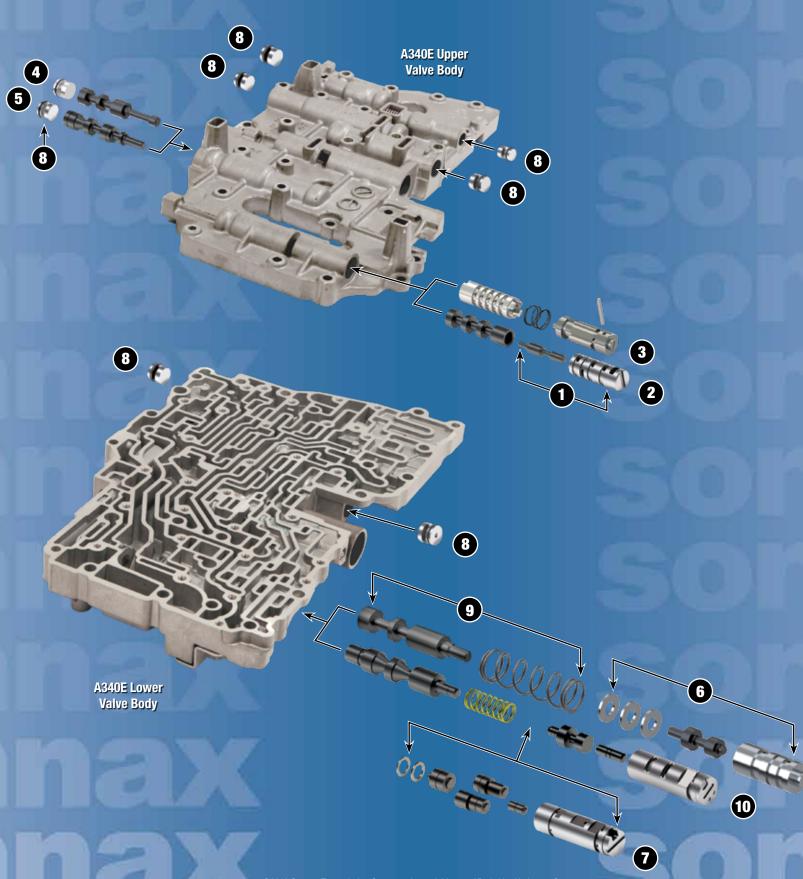

# (6) 97855-30K

Type 1 (8931 Casting Code) with .546" Dia. Large Spool Only

# (6) 97855-23K

#### **Boost Valve Kit**

**Boost Valve Kit** 

Type 1 (8931 Casting Code) with .566" Dia. Large Spool Only

## 97741-01K

### **Dual-Ratio Boost Valve Kit**

Type 3 & 4 Only

## (8) 97741-19K

## **O-Ringed End Plug Kit**

Type 3 & 4 Only

## (9) 97855-24K

Type 1 (8931 Casting Code) Only

## (10) 97741-10K

A340E/F Type 3 & 4 with .353"

# (1) 77741-02K

## **Lockup Relay Control Valve Kit**

A340E/F Type 3 & 4 Only

#### Helps cure:

- TCC apply & release concerns
- TCC codes
- RPM fluctuation
- (2) 97741-20K

A340E/F Type 3 & 4 Only

(3) 97855-27K

## **Lockup Relay Valve Sleeve Kit**

Type 1 (8930 Casting Code) Only

### Helps cure:

- TCC apply & release concerns
- TCC codes
- Inadequate lubrication

Note: Requires tool kit F-97741-TL20 & the VB-FIX reaming fixture.

(4) 97741-17K

Type 1 (8930 Casting Code) Only

(5) 97741-18K

## **Oversized Secondary Pressure Regulator Valve Kits**