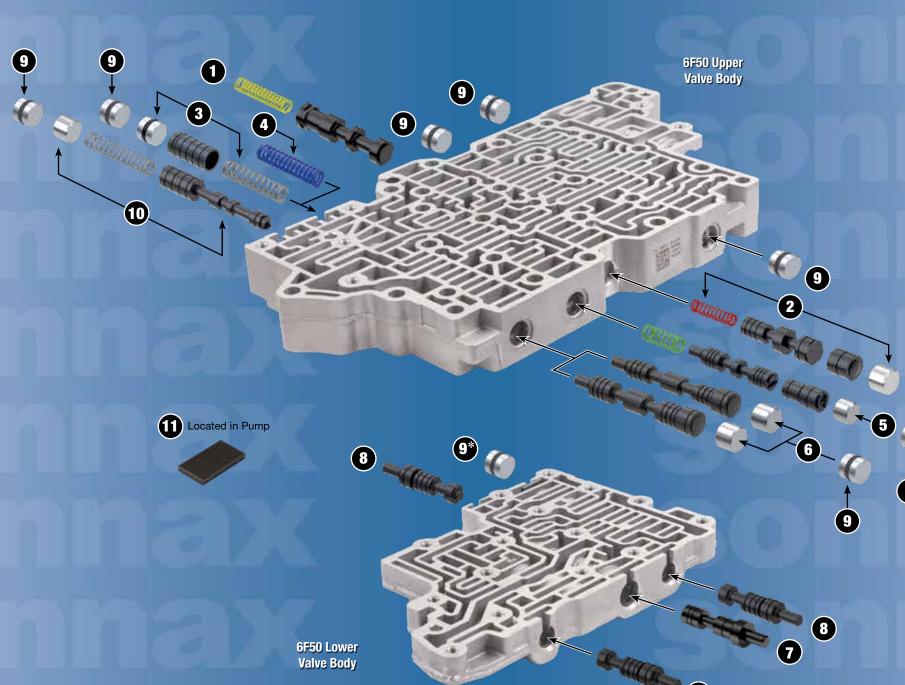

## Ford 6F50, 6F55

(1) 124740-14K

Helps cure:

**Oversized TCC** 

**Control Valve Kit** 

Low cooler flow

(2) 124740-24K

Helps cure:

**Oversized TCC** 

**Regulator Valve Kit** 

• Harsh/No TCC apply • Codes 741, 742

& the VB-FIX reaming fixture.

**Isolator Valve Kit** 

• No/Low line pressure • Line pressure instability

• No/Low line pressure • Line pressure instability

**Oversized 2-6 Clutch** 

• 2nd & 6th Gear shift concerns

Note: Requires tool kit F-124740-TL17

**Regulator Valve Kit** 

• Burnt 2-6 clutch

& the VB-FIX reaming fixture.

Isolator Valve Spring 5/Bag

(3) 124740-03K

Helps cure:

(4) 124740-16

Helps cure:

(5) 124740-17K

Helps cure:

Note: Requires tool kit F-124740-TL24

& the VB-FIX reaming fixture.

• TCC apply/release concerns

Note: Requires tool kit F-124740-TL14

(800) 843-2600 • (802) 463-9722 • F: (802) 463-4059 • www.sonnax.com

This Sonnax kit is also available, see www.sonnax.com for details.

1.83 Ratio

1.35 Ratio

**Oversized 3-5-R Clutch Regulator Valve Kits** 

Helps cure:

- 3rd & 5th Gear shift concerns
- Burnt 3-5-R clutch

Note: 124740-21K requires tool kit F-124740-TL21. 124740-26K requires tool kit F-124740-TL26 & they both require the VB-FIX reaming fixture.

124740-01

## Oversized AFL/Solenoid **Pressure Regulator Valve**

Helps cure:

- Solenoid codes
- Wrong gear starts

Note: Requires tool kit F-104740-TL12 & the VB-FIX reaming fixture.

144740-23

Helps cure:

Fits Any of 3 Locations

- Slips/Flares/Burnt clutches
- Delayed engagement

Note: Requires tool kit F-144740-TL22 & the VB-FIX reaming fixture.

124740-02K Fits 9 Locations **O-Ringed End Plug Kit** 

Helps cure:

- Shift concerns
- Burnt clutches
- \*Note: O-Ringed end plug should not be used on later 6F50/6F55 applications without short shuttle valve and that have long (approximately .940") end plug.

## **Oversized Pressure Regulator Valve Kit**

Helps cure:

- Harsh/Soft shifts
- Burnt clutches

& the VB-FIX reaming fixture.

Click on Sonnax part numbers to see more information.

©2019 Sonnax Transmission Company, Inc. • A Marmon / Berkshire Hathaway Company nnax products listed here may be protected by one or more patents, or be patent pending.

• Lost or damaged component

124533

Helps cure:

**Pump Valve** 

Note: Requires tool kit F-124740-TL12